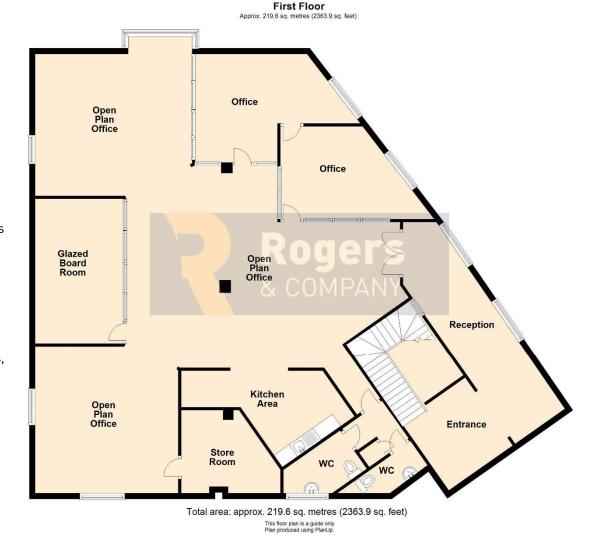

## **Commercial**

First Floor Suite Baywell House Tucker Close, Frome, BA11 5LS

Rent £20,000 plus VAT P/A
Ratable Value £16,000 April 2023 to present.

Located on the southern fringe of the town, opposite the town's railway station this modern purpose built first floor office suite offers a high class and modern working environment to accommodate a variety of office needs. The property has an array of open plan and glazed offices, reception area, kitchen and staff WC's. Allocated parking for six vehicles.